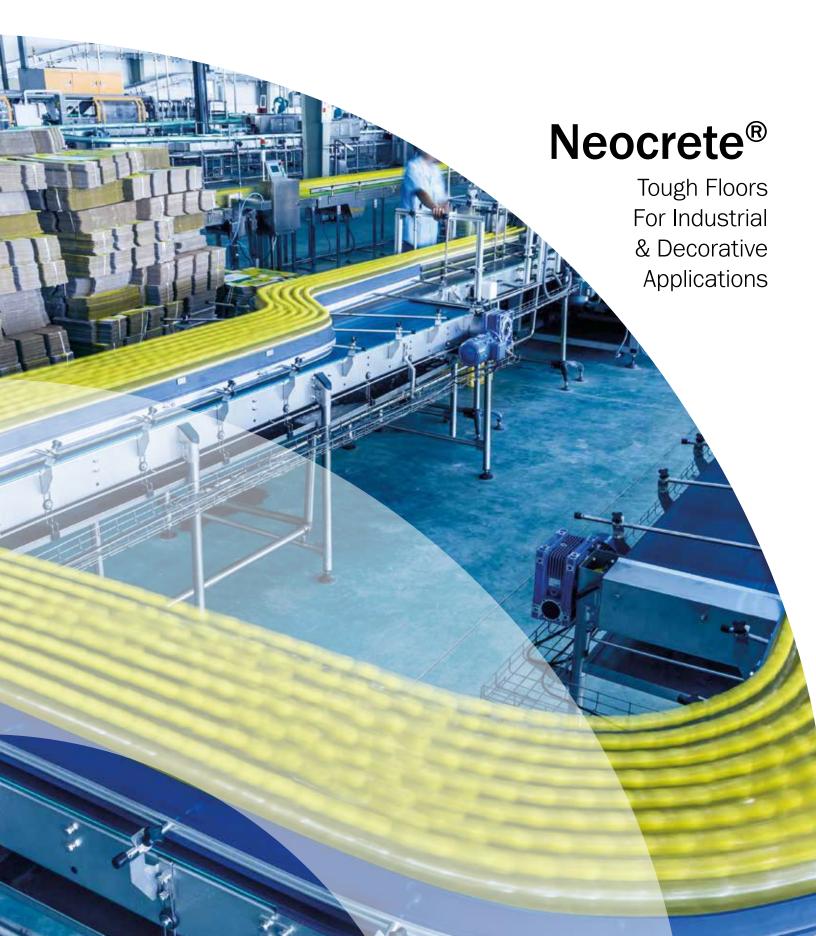

# Superb Impact & Abrasion Resistance

An ideal solution that is durable and versatile. Neocrete is a cementitious polyurethane flooring system, an ideal solution for many situations.

From food processing and pharmaceutical applications to high-traffic hospitality and commercial uses, Neocrete offers excellent protection with a hard-wearing and long lasting finish.

Neocrete has exceptional chemical resistance and thermal shock tolerance. It provides outstanding protection and cleanability. With increased impact, wear and abrasion resistance it stands up to heavy machinery and equipment.