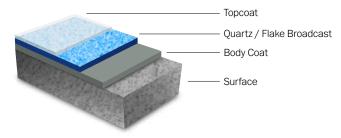

## Neocrete SL, RT, SL Broadcast, Trowel, Vertical

For meat and poultry processing plants, food & beverage plants, industrial kitchens, pharmaceutical plants, animal research centers, & chemical environments.

### Neocrete SL Quartz & SL Flake

Applications include laboratories, lobbies, shower areas, groceries/deli areas, vestibules/entry areas, food & beverage plants, especially projects requiring quick return to services.